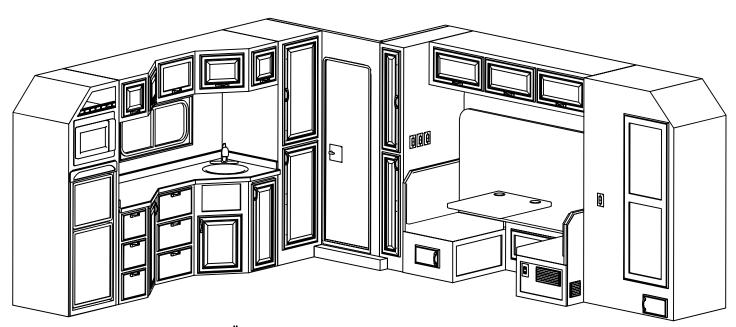

156" RDFSUC Added Interior Features:

- \* All 144" RDFSUC Cabinets Plus...
- \* Additional 12" of Cabinet Space on Driver's Side \* Additional 12" of Cabinet Space on Passenger's Side