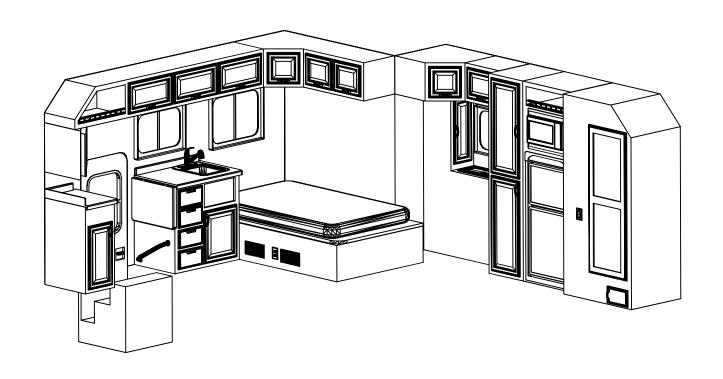

## 144" REAR BED W/SIDE DOOR OPTION (RBSD)

## 156" REAR BED W/SIDE DOOR OPTION (RBSD)