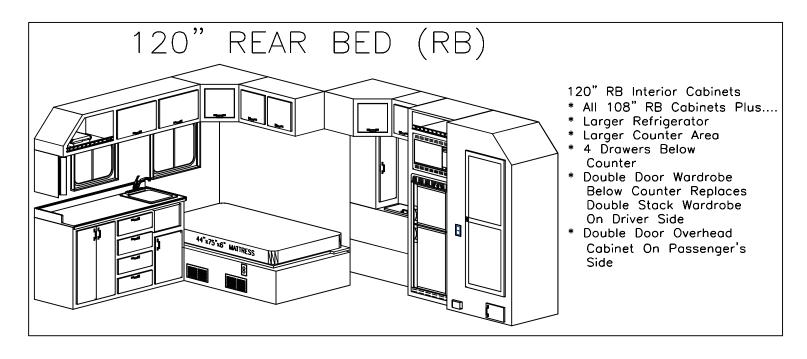

#### **Legacy II Custom Series Sleeper Sizes & Models** REAR DOOR FRONT SHOWER (RDFS) 132" RDFS (2,847 lbs) 156" RDFS (3,351 lbs) 144" RDFS (3,099 lbs) 168" RDFS (3,624 lbs) **REAR DOOR REAR SHOWER (RDRS)** 97" RDRS (2,090 lbs) 120" RDRS (2,595 lbs) 108" RDRS (2,343 lbs) **REAR BED (RB)** 97" RB (1,880 lbs) 144" RB (2,844 lbs) 108" RB (2,118 lbs) 156" RB (3,096 lbs)