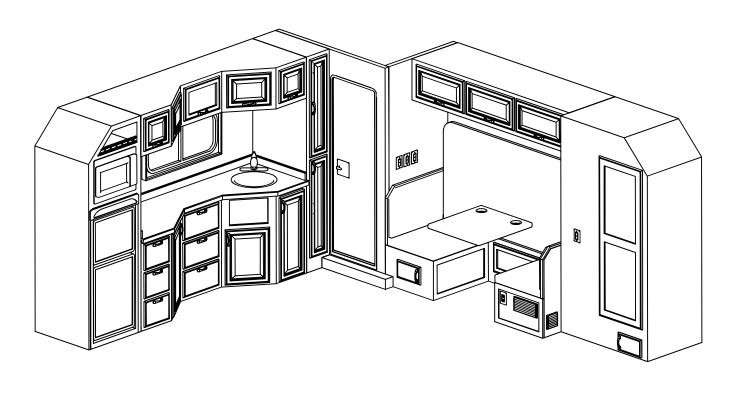

156" RDFSUC Added Interior Features:

- \* All 144" RDFSUC Cabinets Plus...
- \* Additional 12" of Cabinet Space on Driver's Side \* Additional 12" of Cabinet Space on Passenger's Side