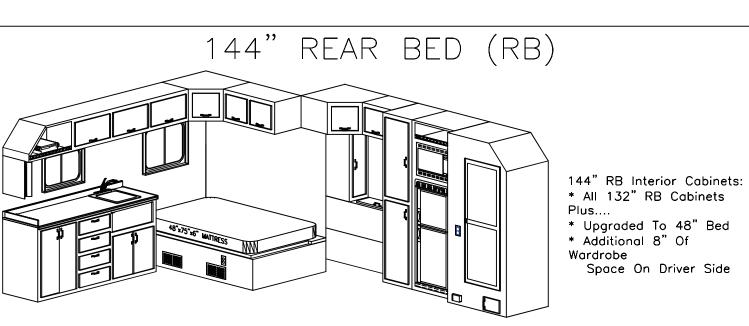

#### **Legacy II Custom Series Sleeper Sizes & Models** REAR DOOR FRONT SHOWER (RDFS) 132" RDFS (2,847 lbs) 156" RDFS (3,351 lbs) 144" RDFS (3,099 lbs) 168" RDFS (3,624 lbs) **REAR DOOR REAR SHOWER (RDRS)** 97" RDRS (2,090 lbs) 120" RDRS (2,595 lbs) 108" RDRS (2,343 lbs) **REAR BED (RB)** 97" RB (1,880 lbs) 144" RB (2,844 lbs) 108" RB (2,118 lbs) 156" RB (3,096 lbs)

Note: All Weights Are Approximate.

120" RB (2,355 lbs)

132" RB (2,592 lbs)

Note: Prices, specifications, and included features are subject to change without notice.