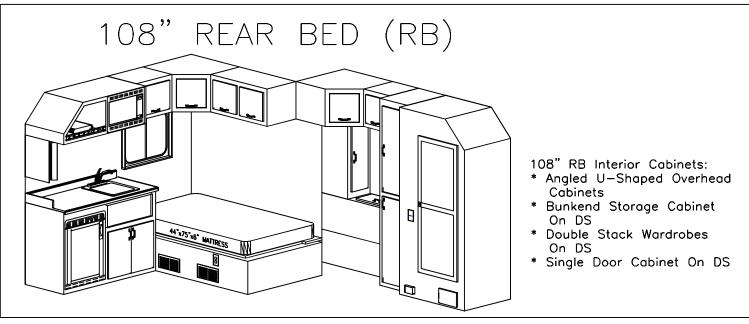

#### **Legacy II Custom Series Sleeper Sizes & Models** REAR DOOR FRONT SHOWER (RDFS) 132" RDFS (2,847 lbs) 156" RDFS (3,351 lbs) 144" RDFS (3,099 lbs) 168" RDFS (3,624 lbs) **REAR DOOR REAR SHOWER (RDRS)** 97" RDRS (2,090 lbs) 120" RDRS (2,595 lbs) 108" RDRS (2,343 lbs) **REAR BED (RB)** 97" RB (1,880 lbs) 144" RB (2,844 lbs) 108" RB (2,118 lbs) 156" RB (3,096 lbs)