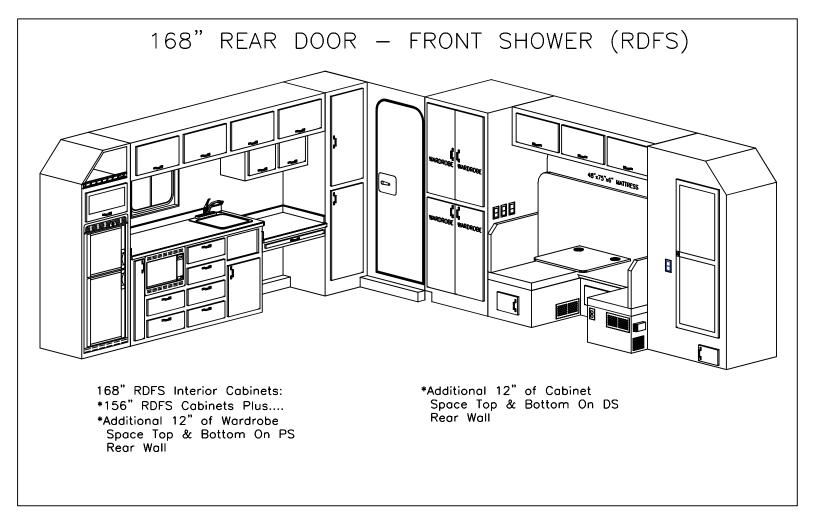

#### **Legacy II Custom Series Sleeper Sizes & Models** REAR DOOR FRONT SHOWER (RDFS) 132" RDFS (2,847 lbs) 156" RDFS (3,351 lbs) 144" RDFS (3,099 lbs) 168" RDFS (3,624 lbs) **REAR DOOR REAR SHOWER (RDRS)** 97" RDRS (2,090 lbs) 120" RDRS (2,595 lbs) 108" RDRS (2,343 lbs) **REAR BED (RB)** 97" RB (1,880 lbs) 144" RB (2,844 lbs) 108" RB (2,118 lbs) 156" RB (3,096 lbs)