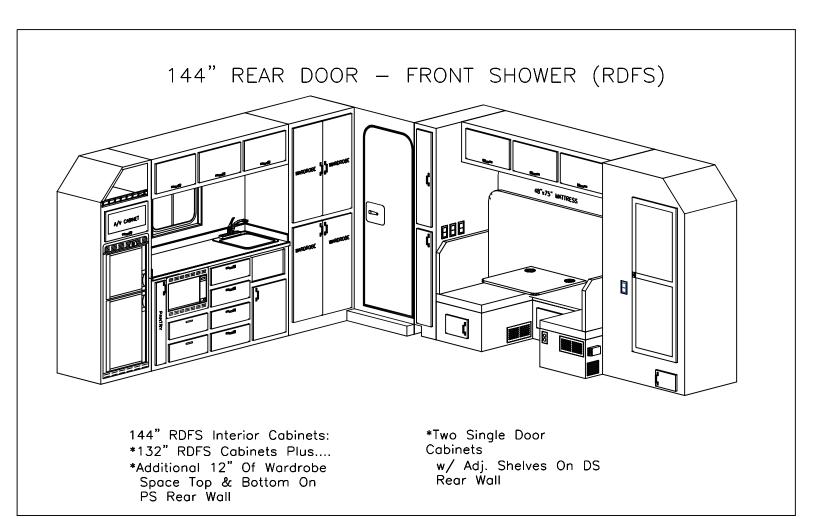

#### **Legacy II Custom Series Sleeper Sizes & Models** REAR DOOR FRONT SHOWER (RDFS) 132" RDFS (2,847 lbs) 156" RDFS (3,351 lbs) 144" RDFS (3,099 lbs) 168" RDFS (3,624 lbs) **REAR DOOR REAR SHOWER (RDRS)** 97" RDRS (2,090 lbs) 120" RDRS (2,595 lbs) 108" RDRS (2,343 lbs) **REAR BED (RB)** 97" RB (1,880 lbs) 144" RB (2,844 lbs) 108" RB (2,118 lbs) 156" RB (3,096 lbs)