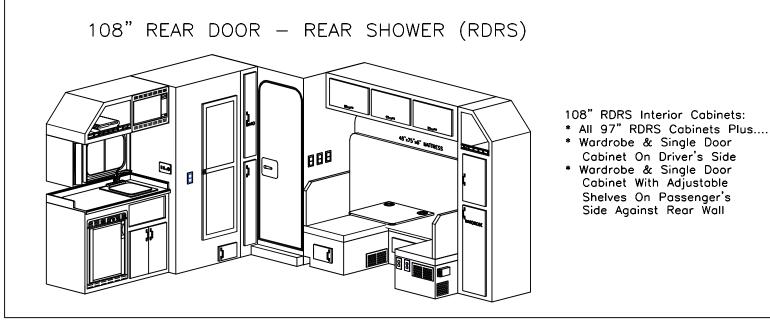

#### **Legacy II Custom Series Sleeper Sizes & Models** REAR DOOR FRONT SHOWER (RDFS) 132" RDFS (2,847 lbs) 156" RDFS (3,351 lbs) 144" RDFS (3,099 lbs) 168" RDFS (3,624 lbs) **REAR DOOR REAR SHOWER (RDRS)** 97" RDRS (2,090 lbs) 120" RDRS (2,595 lbs) 108" RDRS (2,343 lbs) **REAR BED (RB)** 97" RB (1,880 lbs) 144" RB (2,844 lbs) 108" RB (2,118 lbs) 156" RB (3,096 lbs)