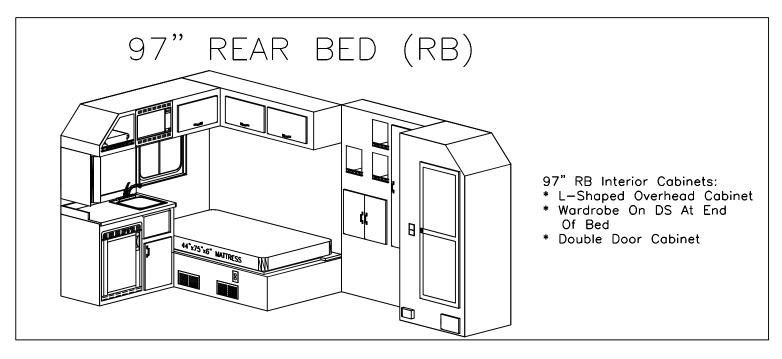

#### **Legacy II Custom Series Sleeper Sizes & Models** REAR DOOR FRONT SHOWER (RDFS) 132" RDFS (2,847 lbs) 156" RDFS (3,351 lbs) 144" RDFS (3,099 lbs) 168" RDFS (3,624 lbs) **REAR DOOR REAR SHOWER (RDRS)** 97" RDRS (2,090 lbs) 120" RDRS (2,595 lbs) 108" RDRS (2,343 lbs) **REAR BED (RB)** 97" RB (1,880 lbs) 144" RB (2,844 lbs) 108" RB (2,118 lbs) 156" RB (3,096 lbs)