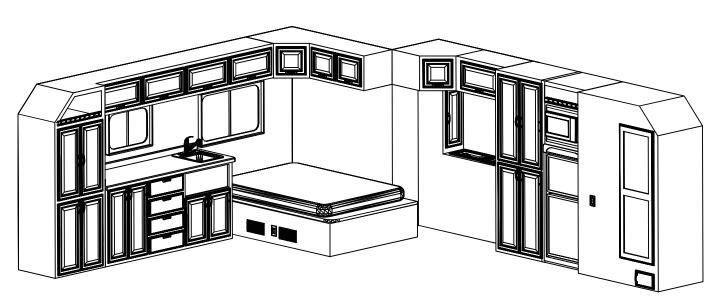

### 168" REAR BED (RB)

168" RB Added Interior Features:

- \* All 156" RB Cabinets Plus...
- \* Additional 12" of Cabinet Space on Driver's Side
- \* Additional 12" of Cabinet Space on Passenger's Side