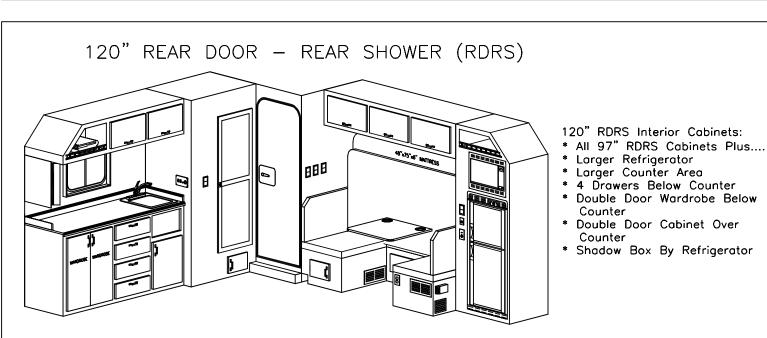

#### **Legacy II Custom Series Sleeper Sizes & Models** REAR DOOR FRONT SHOWER (RDFS) 132" RDFS (2,847 lbs) 156" RDFS (3,351 lbs) 144" RDFS (3,099 lbs) 168" RDFS (3,624 lbs) **REAR DOOR REAR SHOWER (RDRS)** 97" RDRS (2,090 lbs) 120" RDRS (2,595 lbs) 108" RDRS (2,343 lbs) **REAR BED (RB)** 97" RB (1,880 lbs) 144" RB (2,844 lbs) 108" RB (2,118 lbs) 156" RB (3,096 lbs)