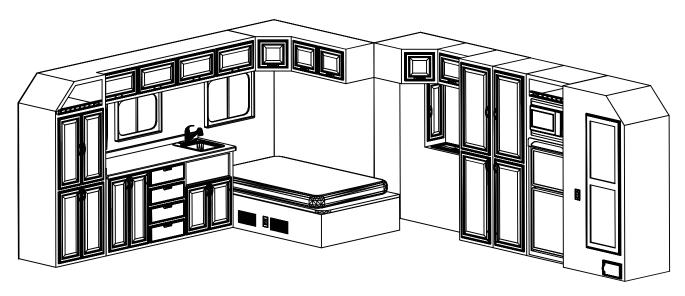

### 168" REAR BED (RB)

168" RB Added Interior Features:

- \* All 156" RB Cabinets Plus...
- \* Additional 12" of Cabinet Space on Driver's Side
- \* Additional 12" of Cabinet Space on Passenger's Side