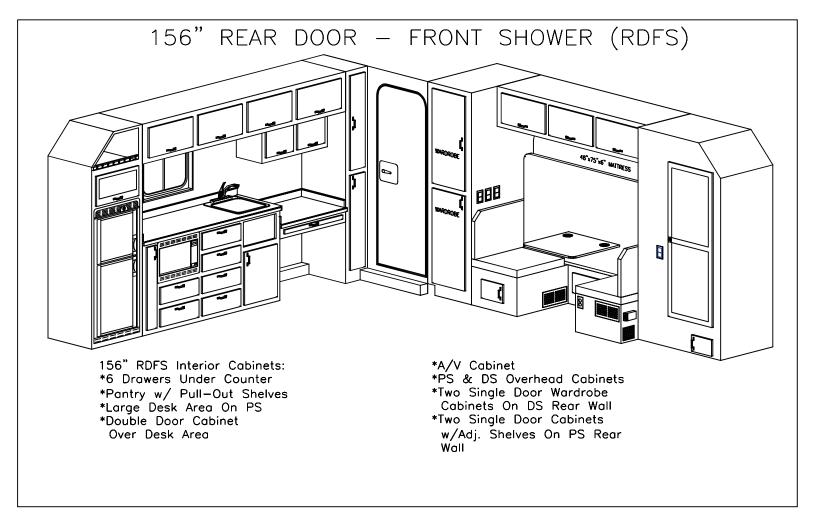

#### **Legacy II Custom Series Sleeper Sizes & Models** REAR DOOR FRONT SHOWER (RDFS) 132" RDFS (2,847 lbs) 156" RDFS (3,351 lbs) 144" RDFS (3,099 lbs) 168" RDFS (3,624 lbs) **REAR DOOR REAR SHOWER (RDRS)** 97" RDRS (2,090 lbs) 120" RDRS (2,595 lbs) 108" RDRS (2,343 lbs) **REAR BED (RB)** 97" RB (1,880 lbs) 144" RB (2,844 lbs) 108" RB (2,118 lbs) 156" RB (3,096 lbs)