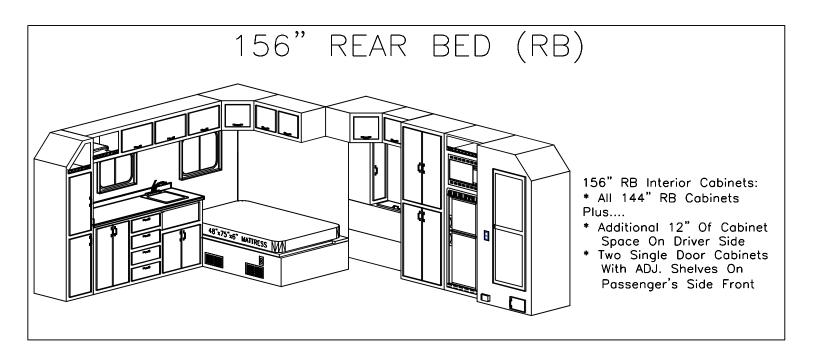

#### **Legacy II Custom Series Sleeper Sizes & Models** REAR DOOR FRONT SHOWER (RDFS) 132" RDFS (2,847 lbs) 156" RDFS (3,351 lbs) 144" RDFS (3,099 lbs) 168" RDFS (3,624 lbs) **REAR DOOR REAR SHOWER (RDRS)** 97" RDRS (2,090 lbs) 120" RDRS (2,595 lbs) 108" RDRS (2,343 lbs) **REAR BED (RB)** 97" RB (1,880 lbs) 144" RB (2,844 lbs) 108" RB (2,118 lbs) 156" RB (3,096 lbs)

### 168" REAR BED (RB)

168" RB Added Interior Features:

- \* All 156" RB Cabinets Plus...
- \* Additional 12" of Cabinet Space on Driver's Side
- \* Additional 12" of Cabinet Space on Passenger's Side