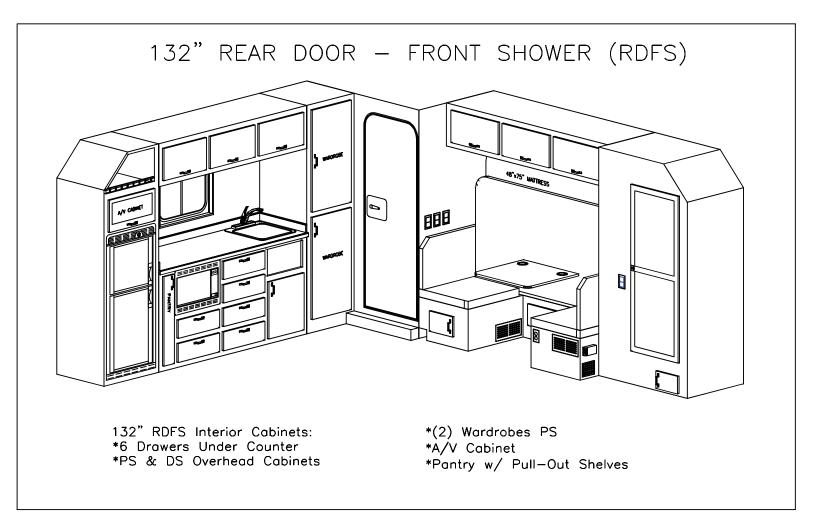

#### **Legacy II Custom Series Sleeper Sizes & Models** REAR DOOR FRONT SHOWER (RDFS) 132" RDFS (2,847 lbs) 156" RDFS (3,351 lbs) 144" RDFS (3,099 lbs) 168" RDFS (3,624 lbs) **REAR DOOR REAR SHOWER (RDRS)** 97" RDRS (2,090 lbs) 120" RDRS (2,595 lbs) 108" RDRS (2,343 lbs) **REAR BED (RB)** 97" RB (1,880 lbs) 144" RB (2,844 lbs) 108" RB (2,118 lbs) 156" RB (3,096 lbs)