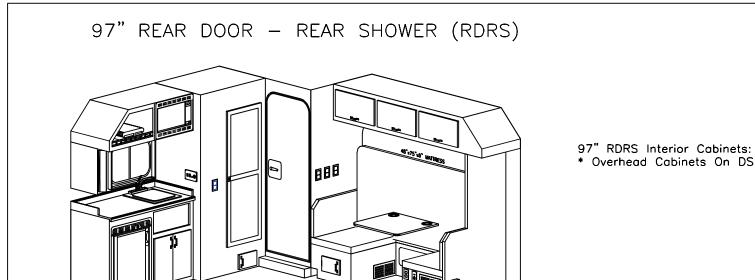

|









#### 132" REAR DOOR - FRONT SHOWER W/U-SHAPED COUNTERTOP (RDFSUC)



144" REAR DOOR - FRONT SHOWER W/U-SHAPED COUNTERTOP (RDFSUC)



144" RDFSUC Added Interior Features:

- \* All 132" RDFSUC Cabinets Plus...
- \* Additional 12" of Cabinet Space on Driver's Side \* Additional 12" of Cabinet Space on Passenger's Side





156" RDFSUC Added Interior Features:

- \* All 144" RDFSUC Cabinets Plus...
- \* Additional 12" of Cabinet Space on Driver's Side \* Additional 12" of Cabinet Space on Passenger's Side

# 168" REAR DOOR - FRONT SHOWER W/U-SHAPED COUNTERTOP (RDFSUC)

168" RDFSUC Added Interior Features:

- \* All 156" RDFSUC Cabinets Plus...
- \* Additional 12" of Cabinet Space on Driver's Side \* Large Desk on Passenger's Side in Place of Storage Cabinet



\* Overhead Cabinets On DS

















### 168" REAR BED (RB)



168" RB Added Interior Features:

- \* All 156" RB Cabinets Plus...
- \* Additional 12" of Cabinet Space on Driver's Side
- \* Additional 12" of Cabinet Space on Passenger's Side

### 180" REAR BED (RB)



180" RB Added Interior Features:

- \* Additional 12" in Bed Area W/Mattress Upgrade to Full Size
  \* Extra Large Shower/Bath
  \* Oversized Window in Passenger's
- Side Bed Area

## 144" REAR BED W/SIDE DOOR OPTION (RBSD)



## 156" REAR BED W/SIDE DOOR OPTION (RBSD)



# 168" REAR BED W/SIDE DOOR OPTION (RBSD)



Passenger's Side Cabinet

180" REAR BED W/SIDE DOOR OPTION (RBSD)





#### **ARI - Legacy Sleepers**

Phone: (260) 768-4704 Fax: (260) 768-4983

www.legacysleepers.com

## Compare Us To Our Competition!