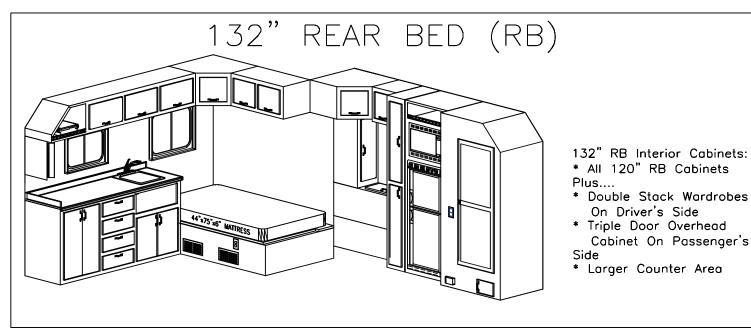

#### **Legacy II Custom Series Sleeper Sizes & Models** REAR DOOR FRONT SHOWER (RDFS) 132" RDFS (2,847 lbs) 156" RDFS (3,351 lbs) 144" RDFS (3,099 lbs) 168" RDFS (3,624 lbs) **REAR DOOR REAR SHOWER (RDRS)** 97" RDRS (2,090 lbs) 120" RDRS (2,595 lbs) 108" RDRS (2,343 lbs) **REAR BED (RB)** 97" RB (1,880 lbs) 144" RB (2,844 lbs) 108" RB (2,118 lbs) 156" RB (3,096 lbs)