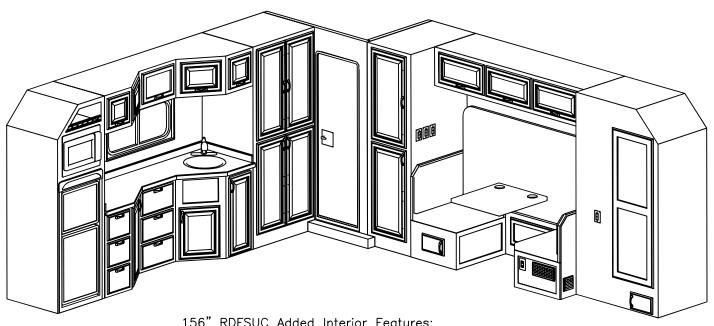

156" RDFSUC Added Interior Features:

- \* All 144" RDFSUC Cabinets Plus...
- \* Additional 12" of Cabinet Space on Driver's Side \* Additional 12" of Cabinet Space on Passenger's Side